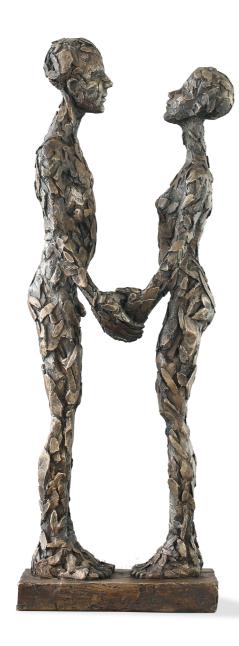

ANDREW SQUIRE Lion Oil on canvas 20 x 24 inches

CAROL PEACE Love Her, Edition 1/25 Bronze 22 x 9 x 7 CAROL PEACE Love Him, Edition 1/25 Bronze 24 x 11 x 5

CAROL PEACE

Place II, Walnut Circle, 1/25

Bronze Figures on Walnut