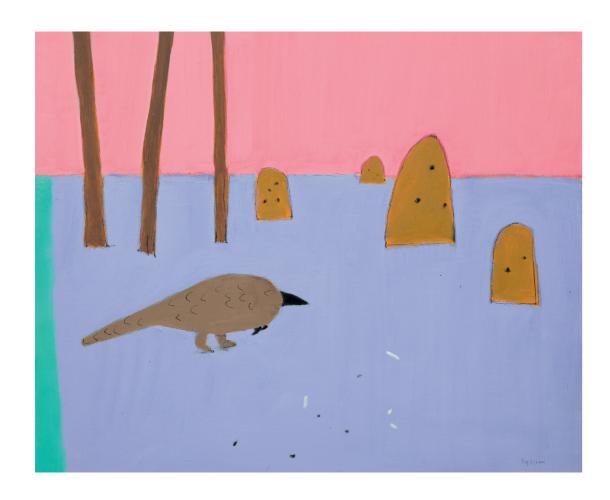

## 2-19 September 2020

Thompson's Gallery proudly presents 'Life on Earth' a dual exhibition of paintings by Andrew Squire and sculpture by Carol Peace. These two bodies of work unite to address issues surrounding the environment, habitat, and coexistence. Squire's animals inhabit colour fields with little vegetation or companionship, conveying an impactful combination of hope and worry for the planet. Peace's ethereal figures are hewn from the Earth's clay, cast in bronze and resin as symbols of joy, coexistence, and remembrance of origin. We invite you to enjoy and explore 'Life on Earth', in two and three dimensions.