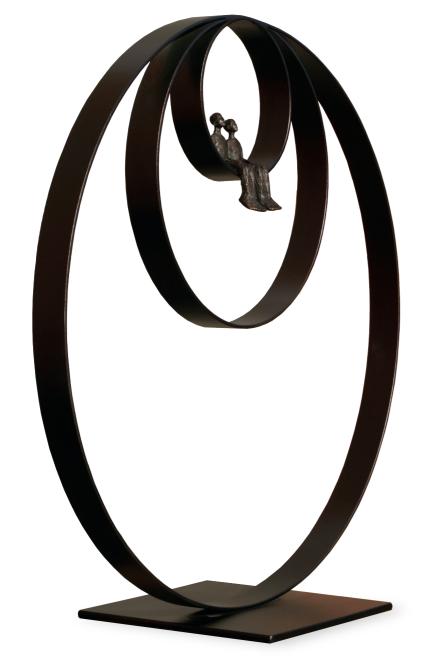

CAROL PEACE
Family 3, Edition 8/25
Mild Steel and Bronze
32 x 32 x 12 inches

CAROL PEACE Place I, Edition 2/15 Bronze Figure on Iron Resin 16 x 16 x 2 inches

ANDREW SQUIRE Folar Bear Oil on canvas 39 x 39 inches