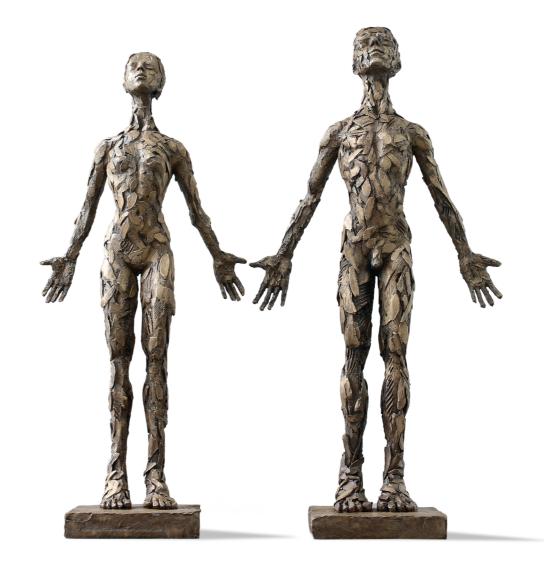

ANDREW SQUIRE Lion Oil on canvas 20 x 24 inches

CAROL PEACE Love Her, Edition 1/25 Bronze 22 x 9 x 7 CAROL PEACE Love Him, Edition 1/25 Bronze 24 x 11 x 5

CAROL PEACE

Place II, Walnut Circle, 1/25

Bronze Figures on Walnut