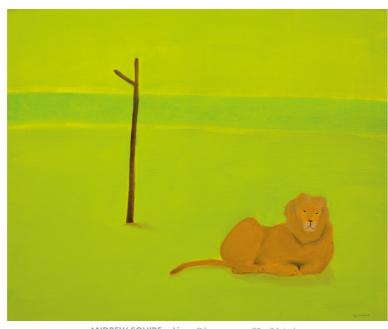

ANDREW SQUIRE Lion Oil on canvas 20 x 24 inches

CAROL PEACE Love Her, Edition 1/25 Bronze 22 x 9 x 7 CAROL PEACE Love Him, Edition 1/25 Bronze 24 x 11 x 5

CAROL PEACE

Place II, Walnut Circle, 1/25

Bronze Figures on Walnut