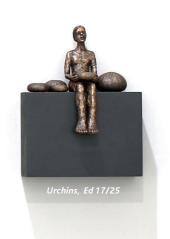

ANDREW SQUIRE Starfish Oil on canvas 20 x 24 inches

CAROL PEACE
Bronze Resin on Woo
11 x 9 x 5 inches each







## CAROL PEACE & ANDREW SQUIRE: LIFE ON EARTH

## 2-19 September 2020

Thompson's Gallery proudly presents 'Life on Earth' a dual exhibition of paintings by Andrew Squire and sculpture by Carol Peace. These two bodies of work unite to address issues surrounding the environment, habitat, and coexistence. Squire's animals inhabit colour fields with little vegetation or companionship, conveying an impactful combination of hope and worry for the planet. Peace's ethereal figures are hewn from the Earth's clay, cast in bronze and resin as symbols of joy, coexistence, and remembrance of origin. We invite you to enjoy and explore 'Life on Earth', in two and three dimensions.

More paintings and sculpture are available by each artist and the entire exhibition can be viewed at, www.thompsonsgall