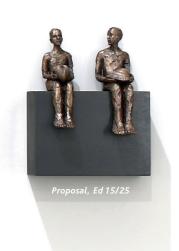

ANDREW SQUIRE Starfish Oil on canvas 20 x 24 inches

CAROL PEACE
Bronze Resin on Woo
11 x 9 x 5 inches each