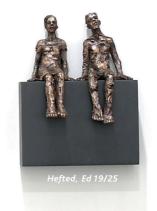

ANDREW SQUIRE Lion Oil on canvas 20 x 24 inches

CAROL PEACE Love Her, Edition 1/25 Bronze 22 x 9 x 7 CAROL PEACE Love Him, Edition 1/25 Bronze 24 x 11 x 5

CAROL PEACE

Place II, Walnut Circle, 1/25

Bronze Figures on Walnut