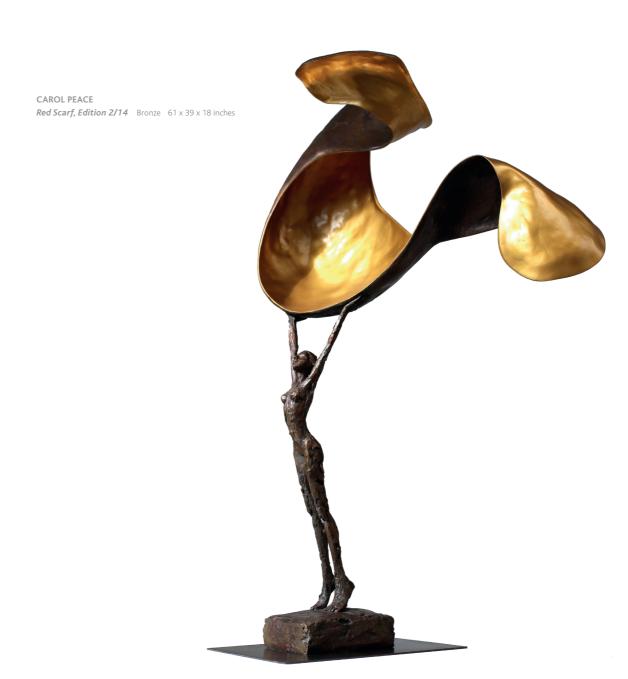

## 2-19 September 2020

Thompson's Gallery proudly presents 'Life on Earth' a dual exhibition of paintings by Andrew Squire and sculpture by Carol Peace. These two bodies of work unite to address issues surrounding the environment, habitat, and coexistence. Squire's animals inhabit colour fields with little vegetation or companionship, conveying an impactful combination of hope and worry for the planet. Peace's ethereal figures are hewn from the Earth's clay, cast in bronze and resin as symbols of joy, coexistence, and remembrance of origin. We invite you to enjoy and explore 'Life on Earth', in two and three dimensions.