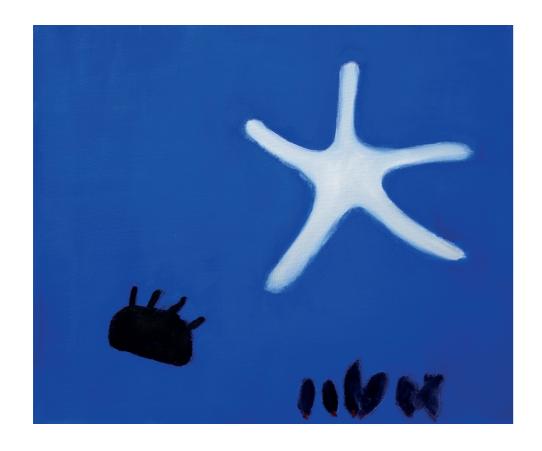

ANDREW SQUIRE Starfish Oil on canvas 20 x 24 inches

CAROL PEACE
Bronze Resin on Woo
11 x 9 x 5 inches each