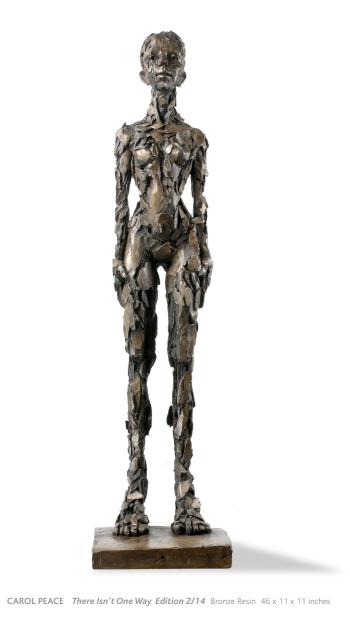

CAROL PEACE
Family 3, Edition 8/25
Mild Steel and Bronze
32 x 32 x 12 inches

CAROL PEACE Place I, Edition 2/15 Bronze Figure on Iron Resin 16 x 16 x 2 inches

ANDREW SQUIRE Folar Bear Oil on canvas 39 x 39 inches