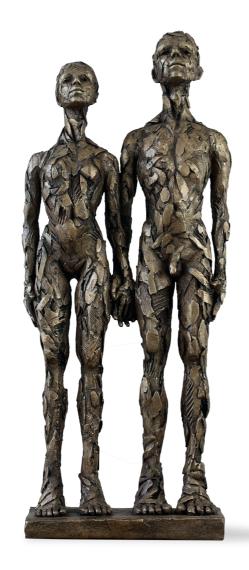

CAROL PEACE
Family 3, Edition 8/25
Mild Steel and Bronze
32 x 32 x 12 inches

CAROL PEACE Place I, Edition 2/15 Bronze Figure on Iron Resin 16 x 16 x 2 inches

ANDREW SQUIRE Folar Bear Oil on canvas 39 x 39 inches