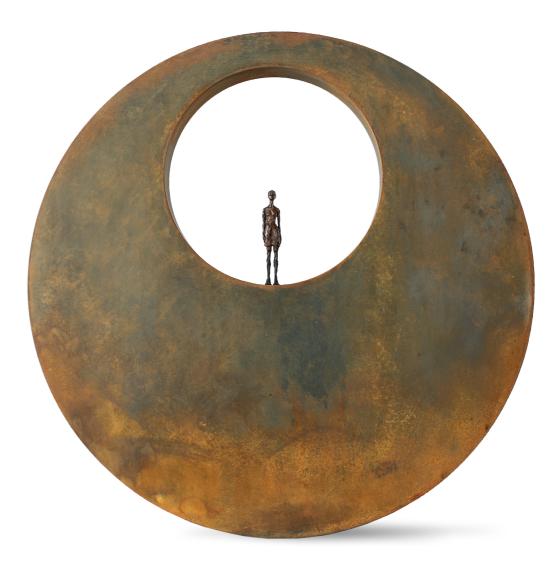

CAROL PEACE
Family 3, Edition 8/25
Mild Steel and Bronze
32 x 32 x 12 inches

CAROL PEACE Place I, Edition 2/15 Bronze Figure on Iron Resin 16 x 16 x 2 inches

ANDREW SQUIRE Folar Bear Oil on canvas 39 x 39 inches