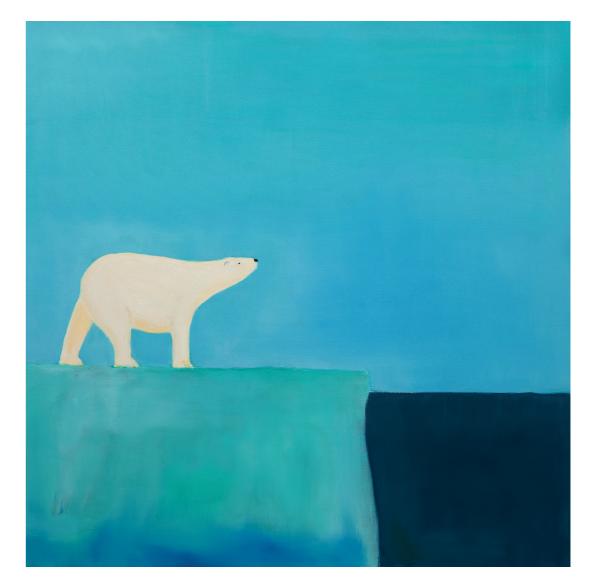

CAROL PEACE
Family 3, Edition 8/25
Mild Steel and Bronze
32 x 32 x 12 inches

CAROL PEACE Place I, Edition 2/15 Bronze Figure on Iron Resin 16 x 16 x 2 inches

ANDREW SQUIRE Folar Bear Oil on canvas 39 x 39 inches