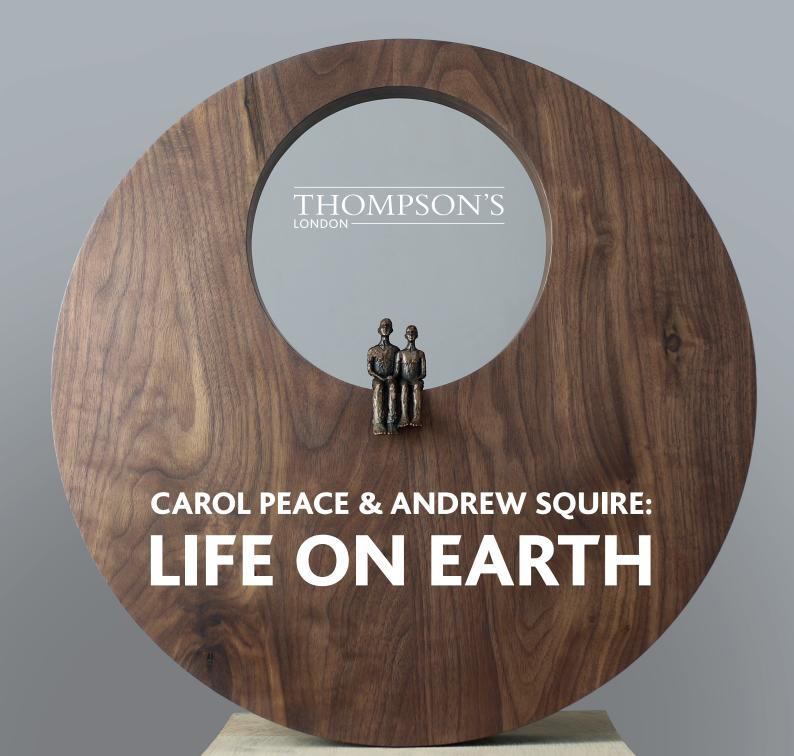

## CAROL PEACE & ANDREW SQUIRE: LIFE ON EARTH

ANDREW SQUIRE Lion Oil on canvas 20 x 24 inches

CAROL PEACE Love Her, Edition 1/25 Bronze 22 x 9 x 7 CAROL PEACE Love Him, Edition 1/25 Bronze 24 x 11 x 5

CAROL PEACE

Place II, Walnut Circle, 1/25

Bronze Figures on Walnut